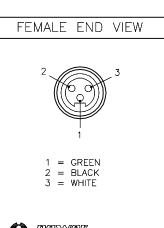

| SPECIFICATIONS                  |                                   |  |  |  |
|---------------------------------|-----------------------------------|--|--|--|
| CONTACT CARRIER MATERIAL        | PVC                               |  |  |  |
| CONTACT MATERIAL/PLATING        | TeCU/GOLD                         |  |  |  |
| HOUSING/LOCKNUT MATERIAL/FINISH | STAINLESS STEEL/PASSIVATED        |  |  |  |
| RATED CURRENT [A]               | 15.0 A                            |  |  |  |
| RATED VOLTAGE [V]               | 600 V                             |  |  |  |
| CONDUCTOR INSULATION MATERIAL   | PVC                               |  |  |  |
| NUMBER OF CONDUCTORS [AWG]      | 3x14 AWG                          |  |  |  |
| TEMPERATURE RANGE               | -40°C to +105°C (-40°F to +221°F) |  |  |  |
| PROTECTION CLASS                | MEETS NEMA 1,3,4,6P AND IEC IP67  |  |  |  |
| APPROVALS AND CERTIFICATIONS    | UL 2237, UL 2238                  |  |  |  |