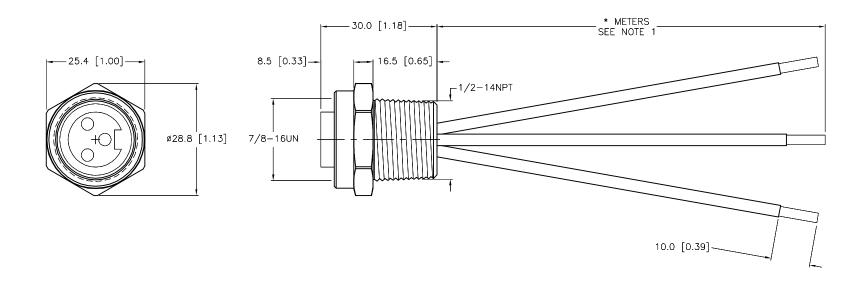

| SPECIFICATIONS                  |                                   |  |  |  |
|---------------------------------|-----------------------------------|--|--|--|
| CONTACT CARRIER MATERIAL        | PVC                               |  |  |  |
| CONTACT MATERIAL/PLATING        | TeCU/GOLD                         |  |  |  |
| HOUSING/LOCKNUT MATERIAL/FINISH | STAINLESS STEEL/PASSIVATED        |  |  |  |
| RATED CURRENT [A]               | 15.0 A                            |  |  |  |
| RATED VOLTAGE [V]               | 600 V                             |  |  |  |
| CONDUCTOR INSULATION MATERIAL   | PVC                               |  |  |  |
| NUMBER OF CONDUCTORS [AWG]      | 3x14 AWG                          |  |  |  |
| TEMPERATURE RANGE               | -40°C to +105°C (-40°F to +221°F) |  |  |  |
| PROTECTION CLASS                | MEETS NEMA 1,3,4,6P AND IEC IP67  |  |  |  |
| APPROVALS AND CERTIFICATIONS    | UL 2237, UL 2238                  |  |  |  |

| CABLE LENGTH                 | TOLERANCE *                                                                 |  |  |  |  |
|------------------------------|-----------------------------------------------------------------------------|--|--|--|--|
| ALL LENGTHS                  | + 4% (OR 50mm) OF LENGTH<br>- 0% (OR 0mm) OF LENGTH<br>WHICHEVER IS GREATER |  |  |  |  |
| STRIP LENGTH                 | TOLERANCE *                                                                 |  |  |  |  |
| 0-7mm                        | ±0.5mm                                                                      |  |  |  |  |
| 8-29mm                       | ±1.0mm                                                                      |  |  |  |  |
| 30-49mm                      | ±2.0mm                                                                      |  |  |  |  |
| 50-69mm                      | ±3.0mm                                                                      |  |  |  |  |
| 70-100mm                     | ±4.0mm                                                                      |  |  |  |  |
| OVER 100mm                   | ±5.0mm                                                                      |  |  |  |  |
| * UNLESS OTHERWISE SPECIFIED |                                                                             |  |  |  |  |

## NOTES:

REV DESCRIPTION

C UPDATE CONTACT CARRIER MATERIAL

1. "\*" INDICATES LEAD LENGTH IN METERS. CONTACT TURCK TO ORDER SPECIFIC LENGTHS.

|                | 3.<br>4. |
|----------------|----------|
| DER            | MATERIAL |
|                | SEE SI   |
|                | FINISH   |
| 07/29/15 49752 | SEE SI   |